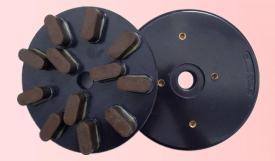

|                             | SPECIFICATION |       |           |             |
|-----------------------------|---------------|-------|-----------|-------------|
| SIZE                        | SIZE OF       | NO OF | GRIT      | APPLICATION |
|                             | SEG           | SEG   | GRII      |             |
| DIA. 238mm                  | 40x7x13       | 12    | 50# 100#  | GRANITE     |
| DIA. 2301111                | 4027213       | 12    | 200# 400# | GRANITE     |
| CONNECTOR + 4SEGMENT BLOCKS |               |       |           |             |

|                             | SPECIFICATION |       |           |             |  |
|-----------------------------|---------------|-------|-----------|-------------|--|
| SIZE                        | SIZE OF       | NO OF | ODIT      | APPLICATION |  |
|                             | SEG           | SEG   | GRIT      |             |  |
|                             |               |       | 50# 100#  |             |  |
| DIA. 230mm                  | 40x7x11/9     | 12    | 200# 400# | GRANITE     |  |
|                             |               |       | 500# 800# |             |  |
| CONNECTOR + 4SEGMENT BLOCKS |               |       |           |             |  |