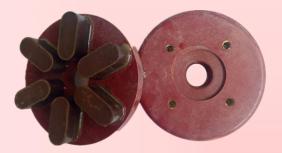

## METAL PLATE

|            | SP        |       |           |             |
|------------|-----------|-------|-----------|-------------|
| SIZE       | SIZE OF   | NO OF | GRIT      | APPLICATION |
|            | SEG       | SEG   | GRII      |             |
| DIA. 190mm | 30x6x13/9 | 4     | 50# 100#  |             |
| DIA. 190mm | 40x7x13/9 | 8     | 200# 400# |             |
|            | 40,7,12/0 | 10    | 50# 100#  | GRANITE     |
| DIA. 220mm | 40x7x13/9 | 12    | 200# 400# |             |