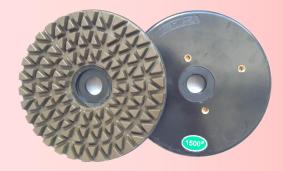

## **RESIN PLATE**

| 0175       | SPECIFI   | CATION                      |             |
|------------|-----------|-----------------------------|-------------|
| SIZE       | NO OF SEG | GRIT                        | APPLICATION |
| DIA. 150mm | 6         | 500#, 800#,<br>1500#, 3000# | GRANITE     |

|            | SPECIFI   |                             |             |
|------------|-----------|-----------------------------|-------------|
| SIZE       | NO OF SEG | GRIT                        | APPLICATION |
| DIA. 200mm | 12        | 500#, 800#,<br>1500#, 3000# | GRANITE     |

| OIZE           | SPECIFICATION |                             |             |
|----------------|---------------|-----------------------------|-------------|
| SIZE NO OF SEG |               | GRIT                        | APPLICATION |
| DIA. 250mm     | 15            | 500#, 800#,<br>1500#, 3000# | GRANITE     |