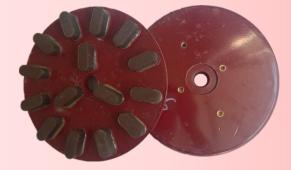

| SPECIFICATION |           |          |             |  |  |
|---------------|-----------|----------|-------------|--|--|
| SIZE OF SEG   | NO OF SEG | GRIT     | APPLICATION |  |  |
|               |           |          | GRANITE     |  |  |
| 24x10.5x10    | 5         | 16#-150# | MARBLE      |  |  |
|               |           |          | CONCRETE    |  |  |